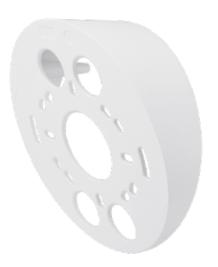

## **Key Features**

• Material: Aluminum

• Dimensions: Ø160.0 x 57.6mm (6.30" x 2.27")

• Weight: 325g (0.72 lb)

• Color: White

• Supported products: XNF-9010RV

- For further compatible models, please check out Wisenet Toolbox Plus

| Environmental                     |                                                                                       |  |  |  |  |
|-----------------------------------|---------------------------------------------------------------------------------------|--|--|--|--|
| Operationg Temperature / Humidity | -50°C ~ +60°C(-58°F ~ +140°F) / Less than 100% RH                                     |  |  |  |  |
| Storage Temperature / Humidity    | -50°C ~ +60°C(-58°F ~ +140°F) / Less than 100% RH                                     |  |  |  |  |
| Mechanical                        |                                                                                       |  |  |  |  |
| Color                             | White                                                                                 |  |  |  |  |
| Material                          | Aluminum                                                                              |  |  |  |  |
| RAL code                          | RAL9003                                                                               |  |  |  |  |
| Product dimensions / weight       | mensions / weight Ø160.0x57.6mm(6.30x2.27"), 325g(0.72 lb)                            |  |  |  |  |
| Supported products                | XNF-9010RV  ** For further compatible models, please visit our website or use Toolbox |  |  |  |  |