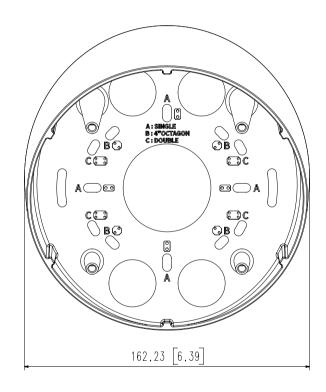

## **Key Features**

• Material: Aluminum

• Dimensions: Ø160.0 x 57.6mm (6.30" x 2.27")

• Weight: 325g (0.72 lb)

• Color: White

• Supported products: XNF-9010RV

- For further compatible models, please check out Wisenet Toolbox Plus

| Environmental                     |                                                                                       |  |  |  |  |
|-----------------------------------|---------------------------------------------------------------------------------------|--|--|--|--|
| Operationg Temperature / Humidity | -50°C ~ +60°C(-58°F ~ +140°F) / Less than 100% RH                                     |  |  |  |  |
| Storage Temperature / Humidity    | -50°C ~ +60°C(-58°F ~ +140°F) / Less than 100% RH                                     |  |  |  |  |
| Mechanical                        |                                                                                       |  |  |  |  |
| Color                             | White                                                                                 |  |  |  |  |
| Material                          | Aluminum                                                                              |  |  |  |  |
| RAL code                          | RAL9003                                                                               |  |  |  |  |
| Product dimensions / weight       | mensions / weight Ø160.0x57.6mm(6.30x2.27"), 325g(0.72 lb)                            |  |  |  |  |
| Supported products                | XNF-9010RV  ** For further compatible models, please visit our website or use Toolbox |  |  |  |  |