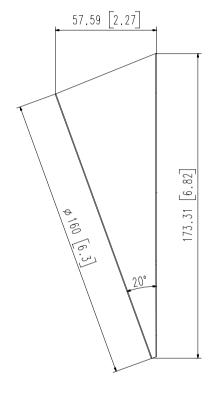

## **Key Features**

• Material: Aluminum

• Dimensions: Ø160.0 x 57.6mm (6.30" x 2.27")

• Weight: 325g (0.72 lb)

• Color: White

• Supported products: XNF-9010RV

- For further compatible models, please check out Wisenet Toolbox Plus

| Environmental                     |                                                                                       |  |  |  |  |
|-----------------------------------|---------------------------------------------------------------------------------------|--|--|--|--|
| Operationg Temperature / Humidity | -50°C ~ +60°C(-58°F ~ +140°F) / Less than 100% RH                                     |  |  |  |  |
| Storage Temperature / Humidity    | -50°C ~ +60°C(-58°F ~ +140°F) / Less than 100% RH                                     |  |  |  |  |
| Mechanical                        |                                                                                       |  |  |  |  |
| Color                             | White                                                                                 |  |  |  |  |
| Material                          | Aluminum                                                                              |  |  |  |  |
| RAL code                          | RAL9003                                                                               |  |  |  |  |
| Product dimensions / weight       | mensions / weight Ø160.0x57.6mm(6.30x2.27"), 325g(0.72 lb)                            |  |  |  |  |
| Supported products                | XNF-9010RV  ** For further compatible models, please visit our website or use Toolbox |  |  |  |  |