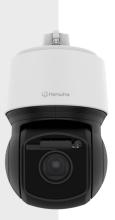

# XNP-C8303RW

6MP 30x AI PTZ Camera with built-in wiper











### **Key Features**

- Max. 6MP resolution
- 5~150mm(30x) zoom (digital 32x, total 960x zoom)
- Day & Night (ICR), extreme WDR, DIS (Built-in gyro sensor)
- Intelligent Analytics, Object auto tracking (Person/Vehicle), Target lock tracking
- H.264, H.265, MJPEG codec, WiseStream II
- IP66, IK10, NEMA4X, NEMA-TS 2 (2.2.8, 2.2.9)
- PTZ PLUS Design applied (Compact, Lighter, Simple cabling)
- Built-in wiper



## XNP-C8303RW

6MP 30x AI PTZ Camera with built-in wiper







### **Specifications**

| Video                       |                                                                                                                                                                          |
|-----------------------