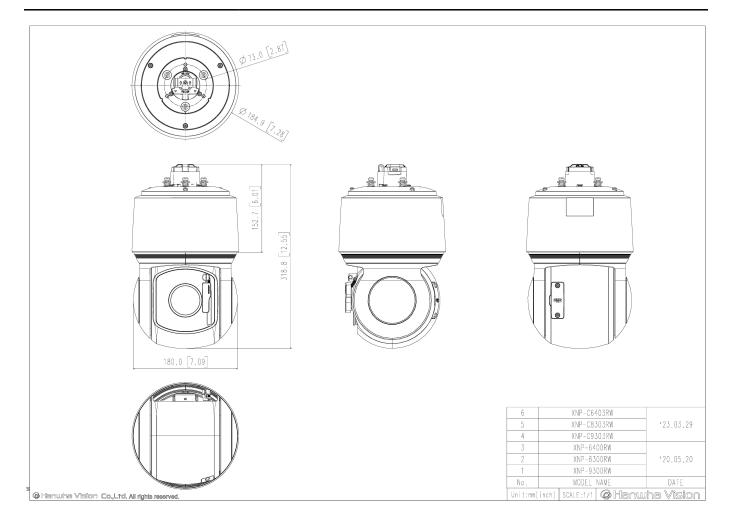

(159.5ft)/ Tele: 1392.9m(4570.0ft)                                                                                                          |
| Recognize (125PPM/ 38PPF)        | Wide: 24.3m(79.7ft)/ Tele: 696.5m(2285.0ft)                                                                                                            |
| Identify (250PPM/ 76PPF)         | Wide: 12.2m(39.9ft) / Tele: 348.2m(1142.5ft)                                                                                                           |
|                                  |                                                                                                                                                        |



## XNP-C8303RW

6MP 30x AI PTZ Camera with built-in wiper







CAD Unit:mm [inch]