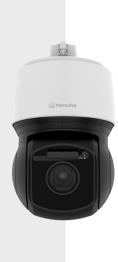

# XNP-C8303RW

6MP 30x AI PTZ Camera with built-in wiper

### **Key Features**

- Max. 6MP resolution
- 5~150mm(30x) zoom (digital 32x, total 960x zoom)
- Day & Night (ICR), extreme WDR, DIS (Built-in gyro sensor)
- Intelligent Analytics, Object auto tracking (Person/Vehicle), Target lock tracking
- H.264, H.265, MJPEG codec, WiseStream II
- IP66, IK10, NEMA4X, NEMA-TS 2 (2.2.8, 2.2.9)
- PTZ PLUS Design applied (Compact, Lighter, Simple cabling)
- Built-in wiper