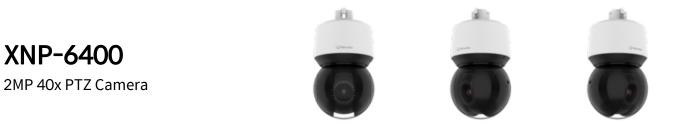

## XNP-6400

| Product Dimensions / Weight | ø158x293.3mm(6.22x11.55") / 3200g(7.05lb)                      |
|-----------------------------|----------------------------------------------------------------|
| Hanging Mount (Dome)        | SBP-156HMW                                                     |
| Ceiling Mount (Assy)        | SBP-156CMW, SBP-300CMTS, SBP-300CMW1/900CMW, SBP-150CMI/300CMI |
| Wall Mount                  | SBP-156WMW, SBP-390WMW2                                        |
| Pole Mount                  | SBP-300PMW2                                                    |
| In-ceiling Mount            | SHP-1563FPW, SHP-1563FW                                        |
| Parapet Mount               | SBP-156LMW, SBP-156LMW1, SBP-300LMW                            |
| Corner Mount                | SBP-156KMW, SBP-300KMW1                                        |
| Cabinet                     | SBP-300NBW                                                     |
| Other Compatible Models     | SPB-PTZ85W                                                     |
|                             |                                                                |
| DORI (EN62676-4 standard)   |                                                                |
| Detect (25PPM/ 8PPF)        | Wide: 59.5m(195.3ft) / Tele: 2340.4m(7678.4ft)                 |
| Observe (63PPM/ 19PPF)      | Wide: 23.8m(78.1ft) / Tele: 936.2m(3071.4ft)                   |
| Recognize (125PPM/ 38PPF)   | Wide: 11.9m(39.1ft) / Tele: 468.1m(1535.7ft)                   |
| Identify (250PPM/ 76PPF)    | Wide: 6.0m(19.5ft) / Tele: 234.0m(767.8ft)                     |

CAD

Unit:mm [inch]