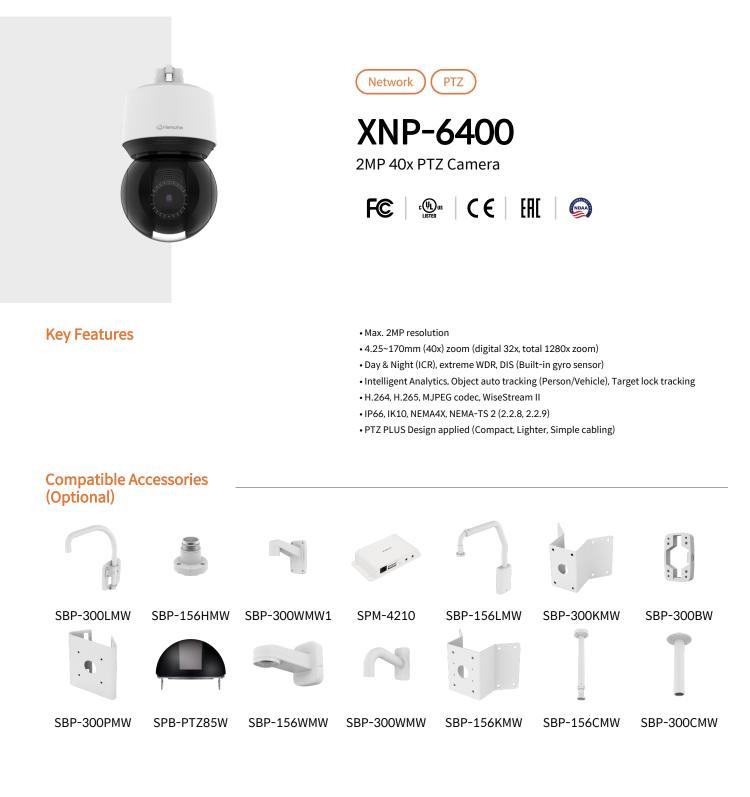

## **XNP-6400** 2MP 40x PTZ Camera







## **Specifications**

| Video                       |                                                                                                                      |
|-----------------------------|----------------------------------------------------------------------------------------------------------------------|
| Video                       |                                                                                                                      |
| Imaging Device              | 1/2.8" CMOS                                                                                                          |
| Resolution                  | 1920x1080, 1280x1024, 1280x960, 1280x720,<br>1024x768, 800x600, 800x448, 720x576, 720x480, 640x