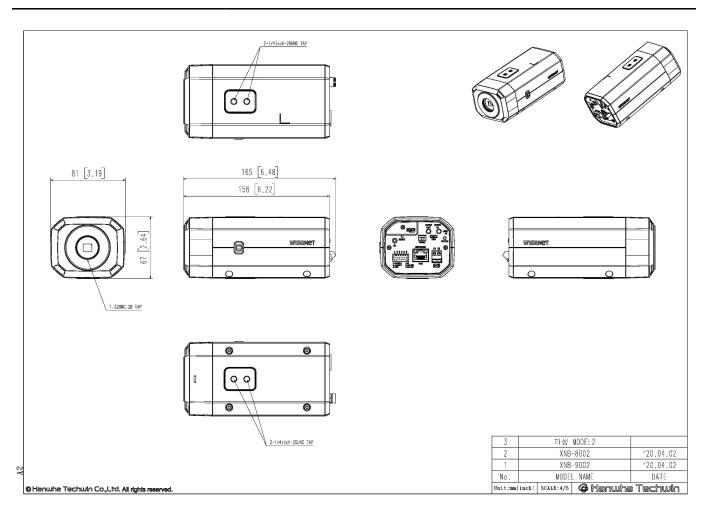

CAD

Unit:mm [inch]

 Input Voltage
 PoE(IEEE802.3af, class3), 12VDC, 24VAC

| Power Consumption           | PoE: Max 12.95W, typical 8.2W<br>12VDC: Max 11.5W, typical 7.5W<br>24VAC: Max 13.5W, typical 8.9W<br>Power redundancy failover                                                                                          |
|-----------------------------|-------------------------------------------------------------------------------------------------------------------------------------------------------------------------------------------------------------------------|
| Mechanical                  |                                                                                                                                                                                                                         |
| Color / Material            | Black / Aluminum                                                                                                                                                                                                        |
| Product Dimensions / Weight | 81(W)x67(H)x165(D)mm(3.19x2.64x6.48"), 880g(1.94 lb)                                                                                                                                                                    |
| Housing (Box)               | SHB-4301HP, SHB-4200/4200H                                                                                                                                                                                              |
|                             |                                                                                                                                                                                                                         |
| Certifications & Standards  |                                                                                                                                                                                                                         |
| ЕМС                         | FCC 47 CFR 15 Subpart B Class A<br>ICES-3(A)/NMB-3(A)<br>CE/UKCA<br>- EN 55032 Class A, EN 50130-4, EN 61000-3-2, EN 61000-3-3<br>VCCI CISPR 32 Class A<br>RCM AS/NZS CISPR 32 Class A<br>KS C 9832 Class A , KS C 9835 |
| Safety                      | UL 62368-1, CAN/CSA C22.2 NO. 62368-1<br>IEC/EN 62471                                                                                                                                                                   |