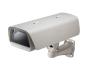

## XNB-9002

4K Box Camera





## 4K resolution

- 0.05Lux@F1.2 (Color), 0.005Lux(B/W)
- Max. 30fps@4K (H.265/H.264)
- Day & Night (ICR), extreme WDR (120dB)
- DIS with built-in Gyro sensor
- Video Analytics (Defocus, Directional detection, Audio detection, Shock detection,
- Face/Upper body detection)
- Digital auto tracking, Sound classification
- Motion detection, Handover
- Dual SD slots (Max. 1TB)
- WiseStream II support
- Certified by UL CAP

## Compatible Accessories (Optional)





SHB-4301HP

STB-4150V





4K Box Camera







## **Specifications**

| Video                       |                                                                                                                                                                                                                                                                                   |
|-----------------------------|-----------------------------------------------------------------------------------------------------------------------------------------------------------------------------------------------------------------------------------------------------------------------------------|
| Imaging Device              | 1/2.8" CMOS