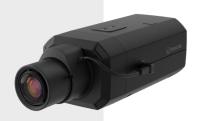

## XNB-9002

4K Box Camera





## 4K resolution

- 0.05Lux@F1.2 (Color), 0.005Lux(B/W)
- Max. 30fps@4K (H.265/H.264)
- Day & Night (ICR), extreme WDR (120dB)
- DIS with built-in Gyro sensor
- Video Analytics (Defocus, Directional detection, Audio detection, Shock detection,
- Face/Upper body detection)
- Digital auto tracking, Sound classification
- Motion detection, Handover
- Dual SD slots (Max. 1TB)
- WiseStream II support
- Certified by UL CAP

## Compatible Accessories (Optional)





SHB-4301HP

STB-4150V





4K Box Camera







## **Specifications**

| Video                       |