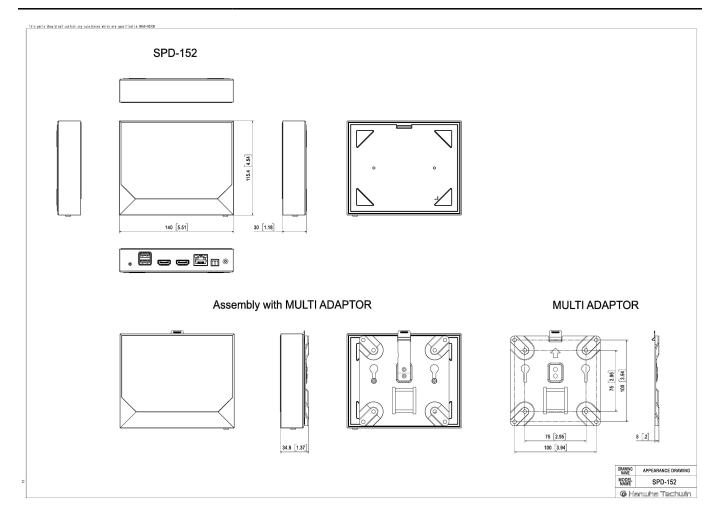

|
|                       |                                        |                                                                                                                                                                      |

Design and specifications are subject to change without notice. The latest product information / specification can be found at HanwhaVision.com Hanwha Vision is formerly known as Hanwha Techwin.



Protocol RTP, RTSP, HTTP, CGI (SUNAPI), ONVIF

Security IP address filtering, User access Log, 802.1x, Encryption, Device certificate(Hanwha Techwin Root CA), Signed firmware



### **SPD-152**

#### 1 Monitor Decoder







CAD Unit:mm [inch]