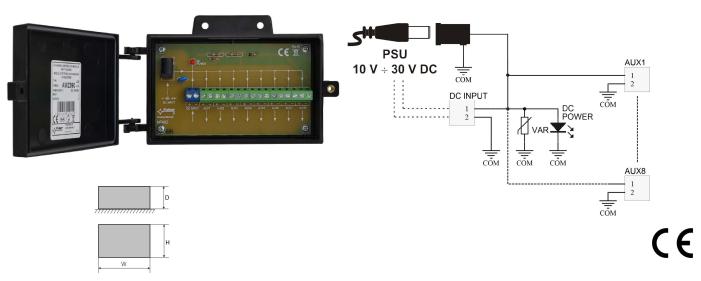

## **DESCRIPTION**

The LC8 8-Channel Distribution Module is designed for power distribution in CCTV systems requiring the voltage in the range  $10V \div 30V$  DC. It is equipped with two power inputs: screw connection and DC jack 5.5/2.1 and eight AUX1  $\div$  AUX8 power outputs. Additionally, the module's input is protected by a varistor, protecting the power supply against surges in the power supply system.

## **SPECIFICATIONS**

| Supply voltage          | 10 V ÷ 30 V DC                                 |
|-------------------------|------------------------------------------------|
| Current consumption     | 1 mA ÷ 7 mA @ U <sub>IN</sub> = 10 V ÷ 30 V DC |
| Number of power inputs  | 2: DC jack 5,5/2,1 or screw connection         |
| Number of power outputs | 8 (AUX terminals)                              |
| Optical indication      | Red LED – DC supply voltage indicator          |
| Operation conditions    | 2nd environmental class, -10°C ÷40°C           |
| Dimensions              | 126 x 78+16 x 42 (WxHxD) [mm] (+/-2)           |
| Mounting                | Mounting screws x2 (Ø4mm holes)                |
| Connectors:             |                                                |
| - supply outputs        | - screw connections Φ0,51÷2,05 (AWG 24-12)     |
| - supply inputs         | - DC jack 5,5/2,1                              |
|                         | - screw connection Φ0,51÷2,05 (AWG 24-12)      |
| Net/gross weight        | 0,16kg / 0,23kg                                |
| Declarations, warranty  | CE, RoHS, 2 year from the production date      |