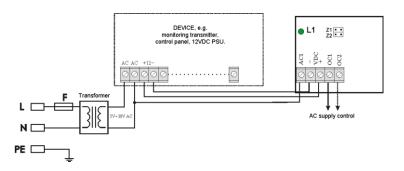

## **DESCRIPTION**

The PC2 timing relay module is intended for AC power status control in object alarm systems (monitoring transmitters, alarm control panels, DC power supply units, etc.). The module informs about AC power loss with a preset delay time T and its returne. PC2 has two OC outputs (OC1, OC2) and an LED (L1) indicating the device's status. Delay time indicating AC power loss is adjustable via two jumpers – Z1, Z2.

## **SPECIFICATIONS**

| Supply voltage       | 10V ÷ 15V DC                                     |
|----------------------|--------------------------------------------------|
| Current consumption  | 5 mA                                             |
| T delay adjustment   | 4s/1min/16min/4h 15min (+/-10%)                  |
| range                |                                                  |
|                      | 0V ÷ 30V AC                                      |
| AC1 input            | Inactive input: 0V ÷ 1V AC                       |
|                      | Active input: 5V ÷ 30V AC                        |
|                      | GND = 'VDC-' power terminal                      |
| Technical outputs:   | OC type 50mA max.                                |
| - OC1 output         | normal state: L (0V, GND),                       |
|                      | active state: hi-Z (high impedance)              |
|                      |                                                  |
| - OC2 output         | normal state: hi-Z (high impedance)              |
|                      | active state: L (0V, GND)                        |
| LED indication       | L1 green LED                                     |
| Operating conditions | II environmental class -10°C ÷ 50°C              |
| PCB dimensions       | 46 x 40 x 20 (WxHxD)                             |
|                      | (60 x 43 x 23 dimensions of the panel)           |
| Installation:        | A mounting panel with an adhesive tape, mounting |
|                      | screws x2 (holes 3mm)                            |
| Connectors           | Φ0,41÷1,63 (AWG 26-14)                           |
| Net/gross weight     | 0,03kg /0,05 kg                                  |
| Declarations,        | CE, RoHS, 2 year from the production date        |
| warranty             |                                                  |