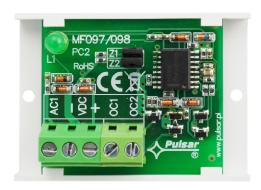

## **DESCRIPTION**

The PC2 timing relay module is intended for AC power status control in object alarm systems (monitoring transmitters, alarm control panels, DC power supply units, etc.). The module informs about AC power loss with a preset delay time T and its returne. PC2 has two OC outputs (OC1, OC2) and an LED (L1) indicating the device's status. Delay time indicating AC power loss is adjustable via two jumpers – Z1, Z2.