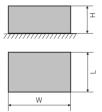

## **SPECIFICATIONS**

| Supply voltage       | 10V ÷ 15V DC                                     |
|----------------------|--------------------------------------------------|
| Current consumption  | 5 mA                                             |
| T delay adjustment   | 4s/1min/16min/4h 15min (+/-10%)                  |
| range                |                                                  |
|                      | 0V ÷ 30V AC                                      |
| AC1 input            | Inactive input: 0V ÷ 1V AC                       |
|                      | Active input: 5V ÷ 30V AC                        |
|                      | GND = 'VDC-' power terminal                      |
| Technical outputs:   | OC type 50mA max.                                |
| - OC1 output         | normal state: L (0V, GND),                       |
|                      | active state: hi-Z (high impedance)              |
|                      |                                                  |
| - OC2 output         | normal state: hi-Z (high impedance)              |
|                      | active state: L (0V, GND)                        |
| LED indication       | L1 green LED                                     |
| Operating conditions | II environmental class -10°C ÷ 50°C              |
| PCB dimensions       | 46 x 40 x 20 (WxHxD)                             |
|                      | (60 x 43 x 23 dimensions of the panel)           |
| Installation:        | A mounting panel with an adhesive tape, mounting |
|                      | screws x2 (holes 3mm)                            |
| Connectors           | Φ0,41÷1,63 (AWG 26-14)                           |
| Net/gross weight     | 0,03kg /0,05 kg                                  |
| Declarations,        | CE, RoHS, 2 year from the production date        |
| warranty             |                                                  |