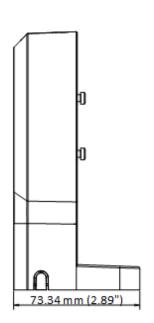

## Specification

| Parameters |                                                     |
|------------|-----------------------------------------------------|
| Weight     | Approx. 130 g (0.29 lb.)                            |
| Appearance | Hikvision White                                     |
| Material   | Plastic                                             |
| Dimension  | 149.5 mm × 120 mm × 73.3 mm (5.89" × 4.72" × 2.89") |

## Dimension

Headquarters No.555 Qianmo Road, Binjiang District, Hangzhou 310051, China T +86-571-8807-5998 www.hikvision.com

Follow us on social media to get the latest product and solution information.