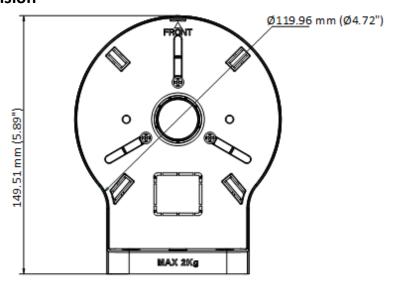

## Specification

| Parameters |                                                     |
|------------|-----------------------------------------------------|
| Weight     | Approx. 130 g (0.29 lb.)                            |
| Appearance | Hikvision White                                     |
| Material   | Plastic                                             |
| Dimension  | 149.5 mm × 120 mm × 73.3 mm (5.89" × 4.72" × 2.89") |

## Dimension

Headquarters No.555 Qianmo Road, Binjiang District, Hangzhou 310051, China T +86-571-8807-5998 www.hikvision.com

Follow us on social media to get the latest product and solution information.