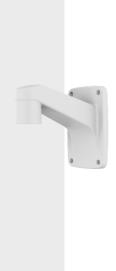

# **SBP-300WMW1**

Wall Mount

**Key Features** 

- When using a PTZ camera to a wall construction
- Mount screw size : PF 1 1/2"
- Color : White

## **SBP-300WMW1**

Wall Mount

#### **Specifications**

| Environmental                    |                                                                                                   |
|----------------------------------|---------------------------------------------------------------------------------------------------|
| Operating Temperature / Humidity | -50°C ~ +60°C(-58°F ~ +140°F) / 0 ~ 100% RH                                                       |
| Storage Temperature / Humidity   | -50°C ~ +60°C(-58°F ~ +140°F) / 0 ~ 100% RH                                                       |
|                                  |                                                                                                   |
| Mechanical                       |                                                                                                   |
| Color                            | White                                                                                             |
| Material                         | Aluminum                                                                                          |
| RAL code                         | RAL9003                                                                                           |
| Product dimensions / weight      | 112(W)x183(H)x207.5(D)mm, 625g                                                                    |
| Mount Screw size                 | M10                                                                                               |
| Supported products               | XNV-8081Z, QND-6012R<br>** For further compatible models, please visit our website or use Toolbox |
|                                  |                                                                                                   |