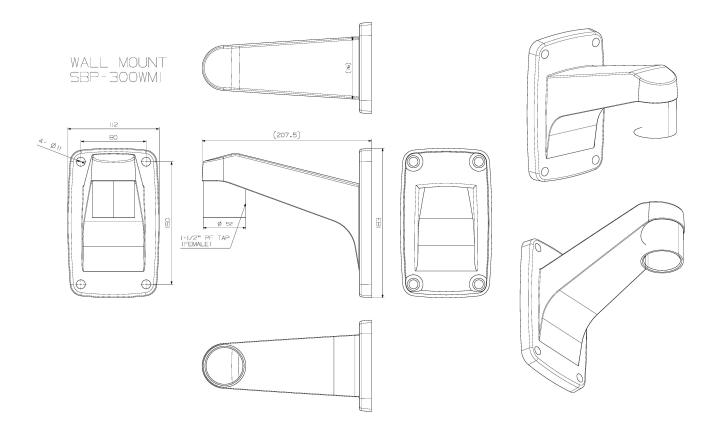

## **SBP-300WMW1**

Wall Mount

CAD Unit:mm [inch]

#### **Specifications**

| Environmental                    |                                                                                                   |
|----------------------------------|---------------------------------------------------------------------------------------------------|
| Operating Temperature / Humidity | -50°C ~ +60°C(-58°F ~ +140°F) / 0 ~ 100% RH                                                       |
| Storage Temperature / Humidity   | -50°C ~ +60°C(-58°F ~ +140°F) / 0 ~ 100% RH                                                       |
|                                  |                                                                                                   |
| Mechanical                       |                                                                                                   |
| Color                            | White                                                                                             |
| Material                         | Aluminum                                                                                          |
| RAL code                         | RAL9003                                                                                           |
| Product dimensions / weight      | 112(W)x183(H)x207.5(D)mm, 625g                                                                    |
| Mount Screw size                 | M10                                                                                               |
| Supported products               | XNV-8081Z, QND-6012R<br>** For further compatible models, please visit our website or use Toolbox |
|                                  |                                                                                                   |