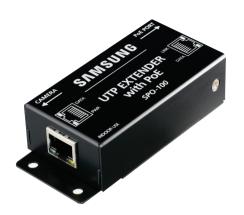

## **Key Features**

- Simultaneous transmission of power and IP data with the cat 5 cable.
- Supporting TCP speed of 100Mbps full duplex.
- The maximum transmission distance for ethernet data can be extended more than 100m depending on the camera and power source.
- A camera with up to 11.7W power consumption can be connected as power is supplied through the PoE Hub.
- Built-in surge protection curcuit for safety.

## SPO-100

PoE Extender

|                                    | SPO-100                                      |
|------------------------------------|----------------------------------------------|
| NETWORK                            |                                              |
| Data Transmission Speed (TCP Rate) | Max. 100Mbps                                 |
| Data Transmission Method           | Full duplex                                  |
| ELECTRICAL                         |                                              |
| Applicable Power                   | Max. 6.3W ~ 11.7W                            |
| Internal Power Consumption         | Max. 1.7W                                    |
| ENVIRONMENTAL                      |                                              |
| Operating Temperature              | -10°C ~ +50°C (+14°F ~ +122°F)               |
| Operating Humidity                 | 0% ~ 90% RH                                  |
| MECHANICAL                         |                                              |
| Color / Material                   | Black / Aluminum                             |
| Dimensions (WxHxD)                 | 88.0 x 42.0 x 25.0mm (3.46" x 1.65" x 0.98") |
| Weight                             | 58g (6.02 lb)                                |