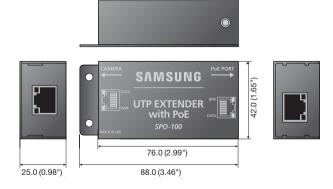

## Dimensions

Unit : mm (inch)

## SPO-100

PoE Extender

|                                    | SPO-100                                      |
|------------------------------------|----------------------------------------------|
| NETWORK                            |                                              |
| Data Transmission Speed (TCP Rate) | Max. 100Mbps                                 |
| Data Transmission Method           | Full duplex                                  |
| ELECTRICAL                         |                                              |
| Applicable Power                   | Max. 6.3W ~ 11.7W                            |
| Internal Power Consumption         | Max. 1.7W                                    |
| ENVIRONMENTAL                      |                                              |
| Operating Temperature              | -10°C ~ +50°C (+14°F ~ +122°F)               |
| Operating Humidity                 | 0% ~ 90% RH                                  |
| MECHANICAL                         |                                              |
| Color / Material                   | Black / Aluminum                             |
| Dimensions (WxHxD)                 | 88.0 x 42.0 x 25.0mm (3.46" x 1.65" x 0.98") |
| Weight                             | 58g (6.02 lb)                                |