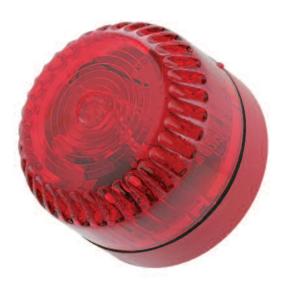

Due to its wide operating voltage and automatic synchronisation, the Solex beacon is a flexible solution for all types of alarm and monitoring systems.

Powered by Xenon technology, the Solex is a cost effective solution that can compliment audible alarms in high-noise environments.

## **Catalogue Numbers**

| Reference   | Cat No          | Description                                          |
|-------------|-----------------|------------------------------------------------------|
| SO/R/SR/3C  | 531025FULL-0061 | Solex Beacon, Red Lens, Red Body, Shallow Base, 3cd  |
| SO/R/DR/3C  | 531025FULL-0087 | Solex Beacon, Red Lens, Red Body, Deep Base, 3cd     |
| SO/R/SR/10C | 531024FULL-0060 | Solex Beacon, Red Lens, Red Body, Shallow Base, 10cd |
| SO/R/DR/10C | 531024FULL-0088 | Solex Beacon, Red Lens, Red Body, Deep Base, 10cd    |
| SO/R/SR/15C | 531028FULL-0064 | Solex Beacon, Red Lens, Red Body, Shallow Base, 15cd |
| SO/R/DR/15C | 531028FULL-0111 | Solex Beacon, Red Lens, Red Body, Deep Base, 15cd    |