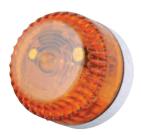

|
| Protection                              | IP54 (s)* IP65 (d)*                                                      |
| Construction                            | Base ABS, FR, PC lens                                                    |
| Weight                                  | 0.1Kg                                                                    |
| Colour                                  | Red or white                                                             |
| Flash colour                            | Red, amber, blue, green or white                                         |
| (s)* Shallow Base<br>(d)* Deep / U Base |                                                                          |

(d)\* Deep / U Base

#### Solex Amber - White Base



## **Catalogue Numbers**

| Reference   | Cat No          | Description                                          |
|-------------|-----------------|------------------------------------------------------|
| SO/R/SR/3C  | 531025FULL-0061 | Solex Beacon, Red Lens, Red Body, Shallow Base, 3cd  |
| SO/R/DR/3C  | 531025FULL-0087 | Solex Beacon, Red Lens, Red Body, Deep Base, 3cd     |
| SO/R/SR/10C | 531024FULL-0060 | Solex Beacon, Red Lens, Red Body, Shallow Base, 10cd |
| SO/R/DR/10C | 531024FULL-0088 | Solex Beacon, Red Lens, Red Body, Deep Base, 10cd    |
| SO/R/SR/15C | 531028FULL-0064 | Solex Beacon, Red Lens, Red Body, Shallow Base, 15cd |
| SO/R/DR/15C | 531028FULL-0111 | Solex Beacon, Red Lens, Red Body, Deep Base, 15cd    |

For full list of part numbers, turn to page 79