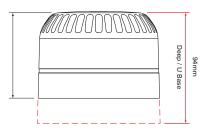

Due to its wide operating voltage and automatic synchronisation, the Solex beacon is a flexible solution for all types of alarm and monitoring systems.

Powered by Xenon technology, the Solex is a cost effective solution that can compliment audible alarms in high-noise environments.

### **Features**

- 3 light output options
- 5 lens colour options
- 9-60V
- Tamper switch option

### **Benefits**

- Manage the current to suit your application
- Use for fire warning or general signalling
- Wide operating voltage for maximum flexibility
- For use where security is an issue (tamper switch)

# Dimensions





# **Technical Specification**

| Voltage                                 | 9 - 60Vdc                                                                |
|-----------------------------------------|--------------------------------------------------------------------------|
| Current                                 | 3 / 5 / 15mA (user selectable)                                           |
| Light Output                            | 0.5 / 1 / 3cd (user selectable)                                          |
| Flash Rate                              | Single flash @ 1Hz<br>Double flash @ 1Hz<br>Continuous (user selectable) |
| Monitoring                              | Reverse polarity                                                         |
| Temperature                             | - 25°C to