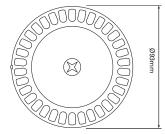

Due to its wide operating voltage and automatic synchronisation, the Solex beacon is a flexible solution for all types of alarm and monitoring systems.

Powered by Xenon technology, the Solex is a cost effective solution that can compliment audible alarms in high-noise environments.

### **Features**

- 3 light output options
- 5 lens colour options
- 9-60V
- Tamper switch option

### **Benefits**

- Manage the current to suit your application
- Use for fire warning or general signalling
- Wide operating voltage for maximum flexibility
- For use where security is an issue (tamper switch)

# Dimensions





# **Technical Specification**

| Voltage                                 | 9 - 60Vdc                                                                |
|-----------------------------------------|--------------------------------------------------------------------------|
| Current                                 | 3 / 5 / 15mA (user selectable)                                           |
| Light Output                            | 0.5 / 1 / 3cd (user selectable)                                          |
| Flash Rate                              | Single flash @ 1Hz<br>Double flash @ 1Hz<br>Continuous (user selectable) |
| Monitoring                              | Reverse polarity                                                         |
| Temperature                             | - 25°C